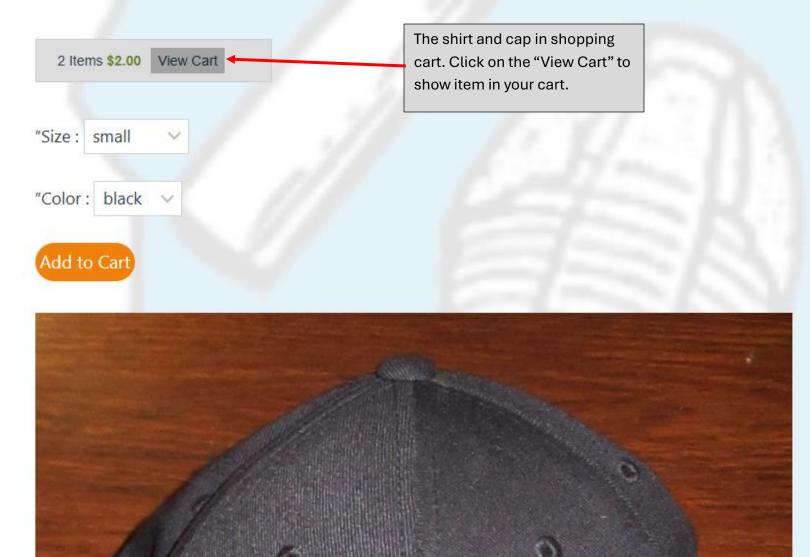

Documentation on how to order a T Shirts or Caps.

After clicking the submit button after entering an order for a T Shirts or Caps you will get email at the email address in the email address field in the Enter Contact Information form.