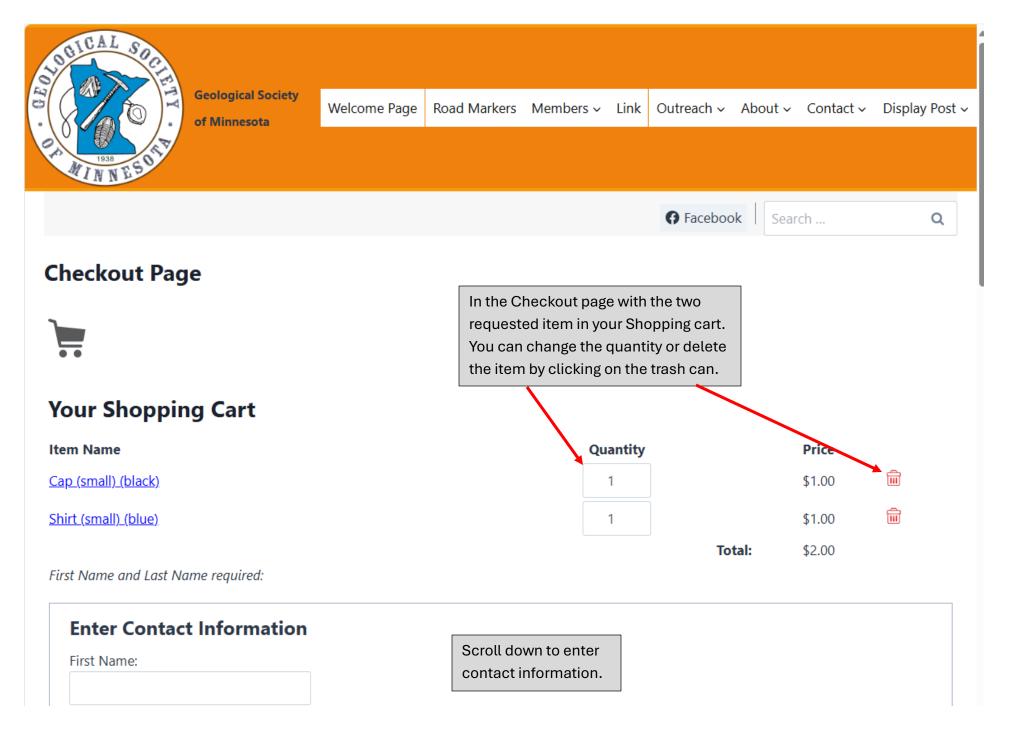

Documentation on how to order a T Shirts or Caps.

After clicking the submit button after entering an order for a T Shirts or Caps you will get email at the email address in the email address field in the Enter Contact Information form.