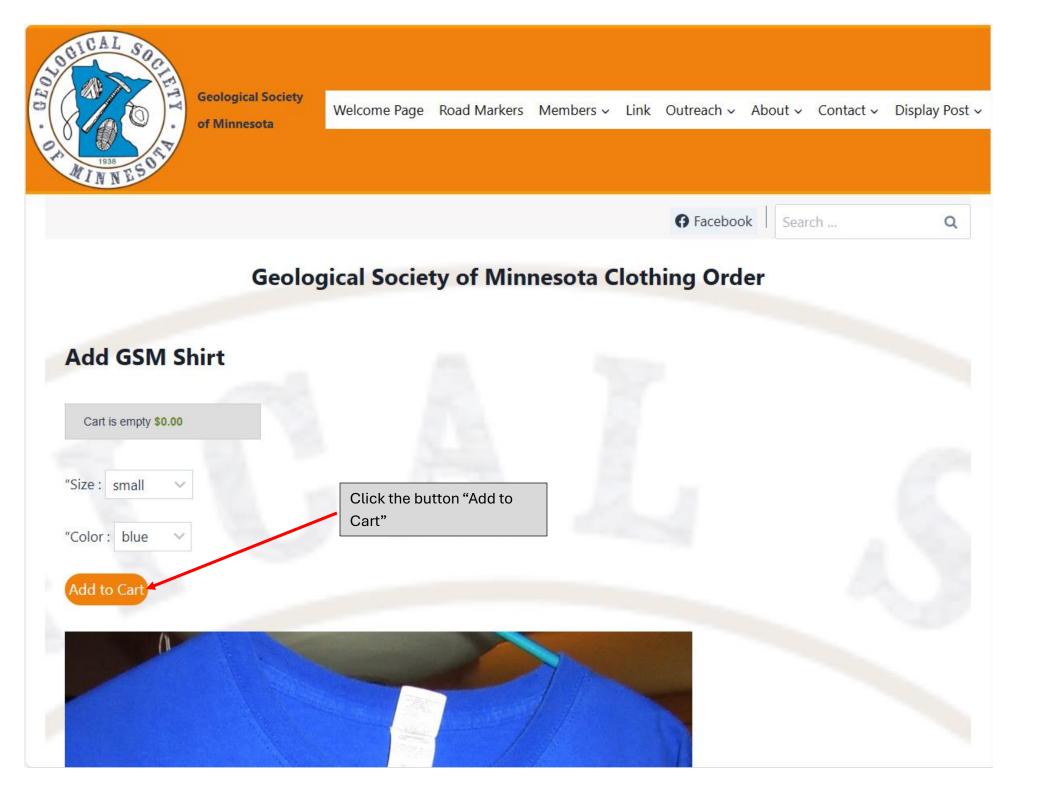

Documentation on how to order a T Shirts or Caps.

After clicking the submit button after entering an order for a T Shirts or Caps you will get email at the email address in the email address field in the Enter Contact Information form.

If you order the clothing item(s) the GSM seamstress (Dave Wilhelm at <u>dewilhelm53@msn.com</u>) by Sunday 6 PM before a lecture, he will be sure that the clothing item(s) is available for you to buy at the Monday lecture. Bring check or cash.