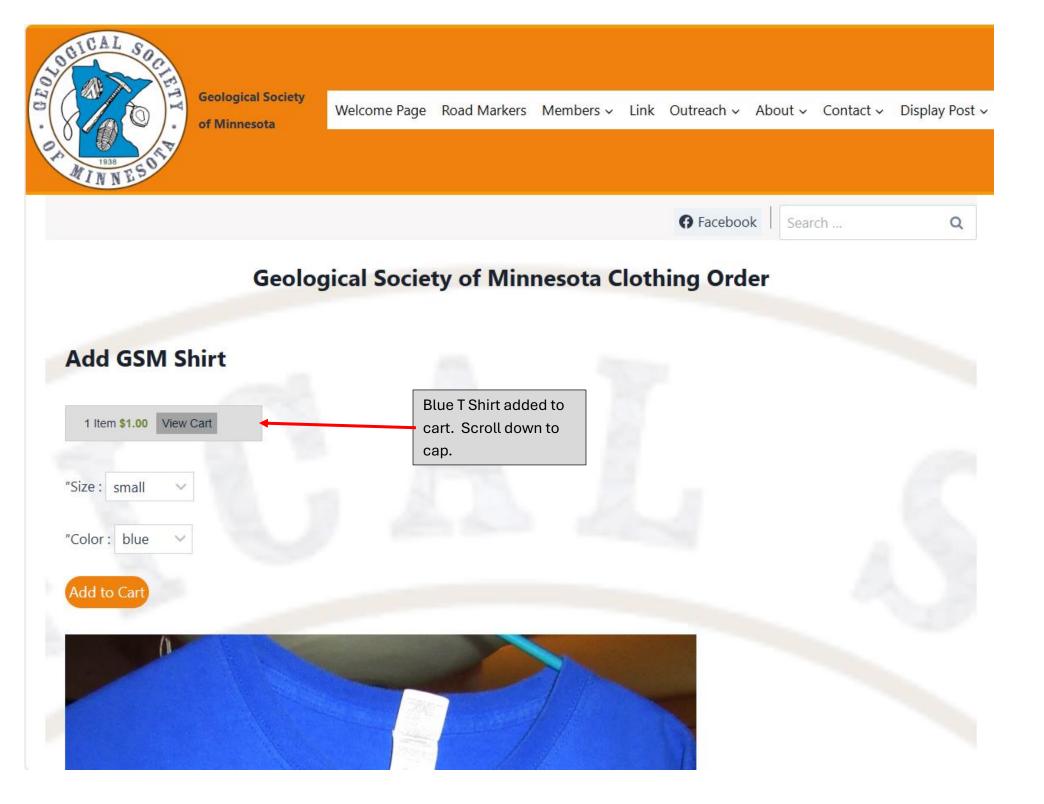

Documentation on how to order a T Shirts or Caps.

After clicking the submit button after entering an order for a T Shirts or Caps you will get email at the email address in the email address field in the Enter Contact Information form.