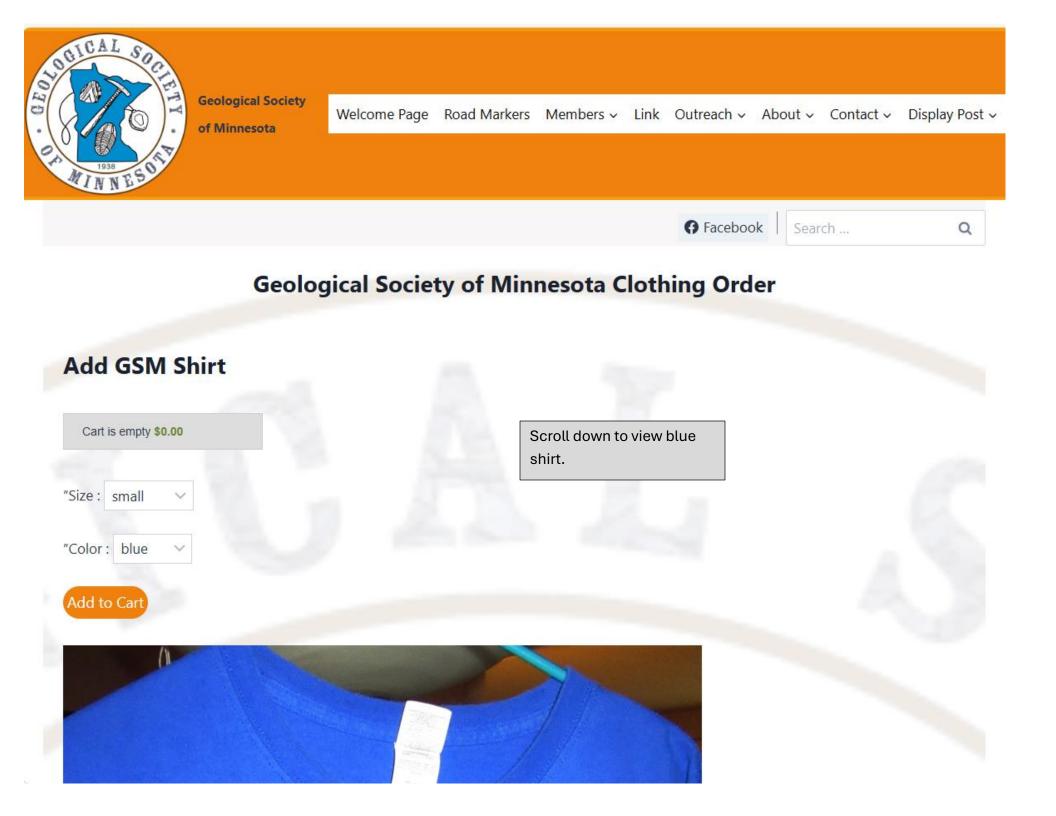

Documentation on how to order a T Shirts or Caps.

After clicking the submit button after entering an order for a T Shirts or Caps you will get email at the email address in the email address field in the Enter Contact Information form.

If you order the clothing item(s) the GSM seamstress (Dave Wilhelm at <u>dewilhelm53@msn.com</u>) by Sunday 6 PM before a lecture, he will be sure that the clothing item(s) is available for you to buy at the Monday lecture. Bring check or cash.