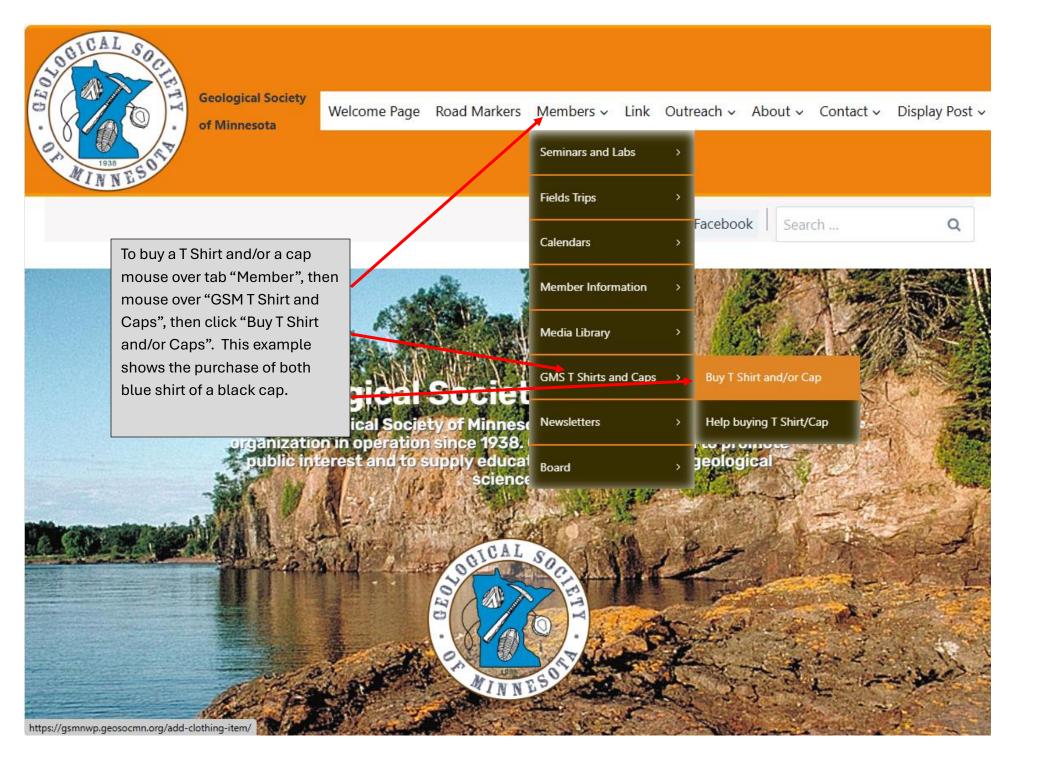

Documentation on how to order a T Shirts or Caps.

After clicking the submit button after entering an order for a T Shirts or Caps you will get email at the email address in the email address field in the Enter Contact Information form.

If you order the clothing item(s) the GSM seamstress (Dave Wilhelm at <u>dewilhelm53@msn.com</u>) by Sunday 6 PM before a lecture, he will be sure that the clothing item(s) is available for you to buy at the Monday lecture. Bring check or cash.