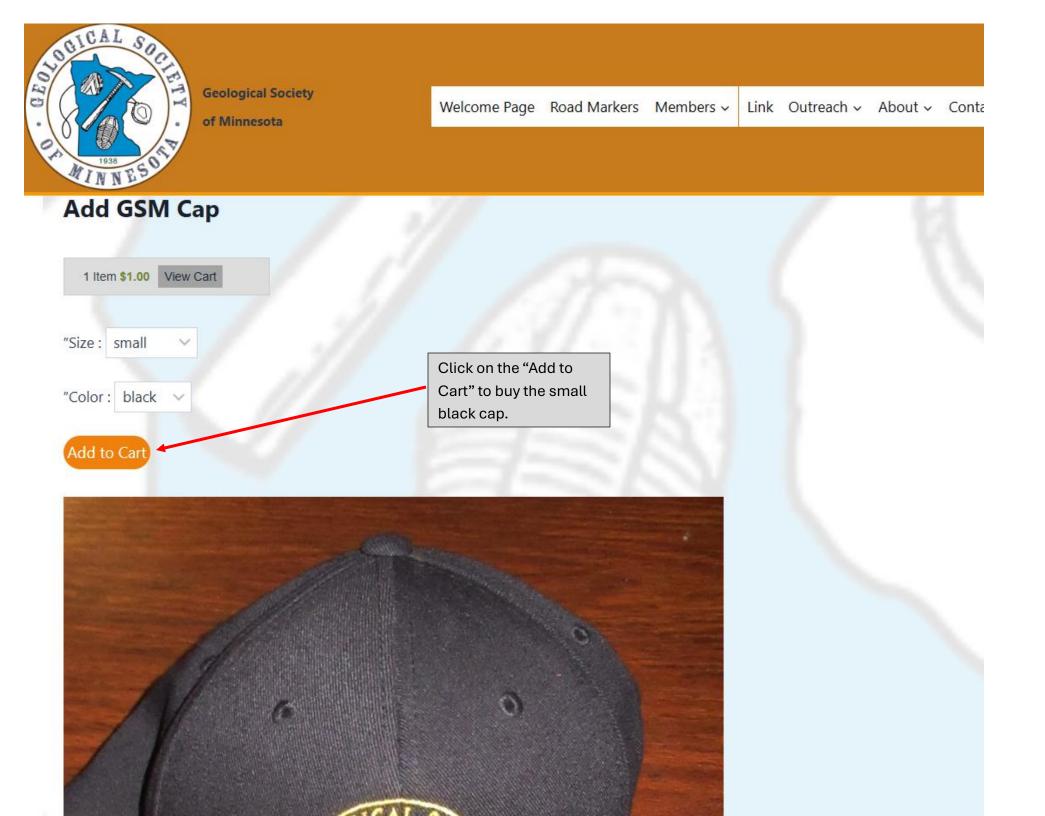

Documentation on how to order a T Shirts or Caps.

After clicking the submit button after entering an order for a T Shirts or Caps you will get email at the email address in the email address field in the Enter Contact Information form.