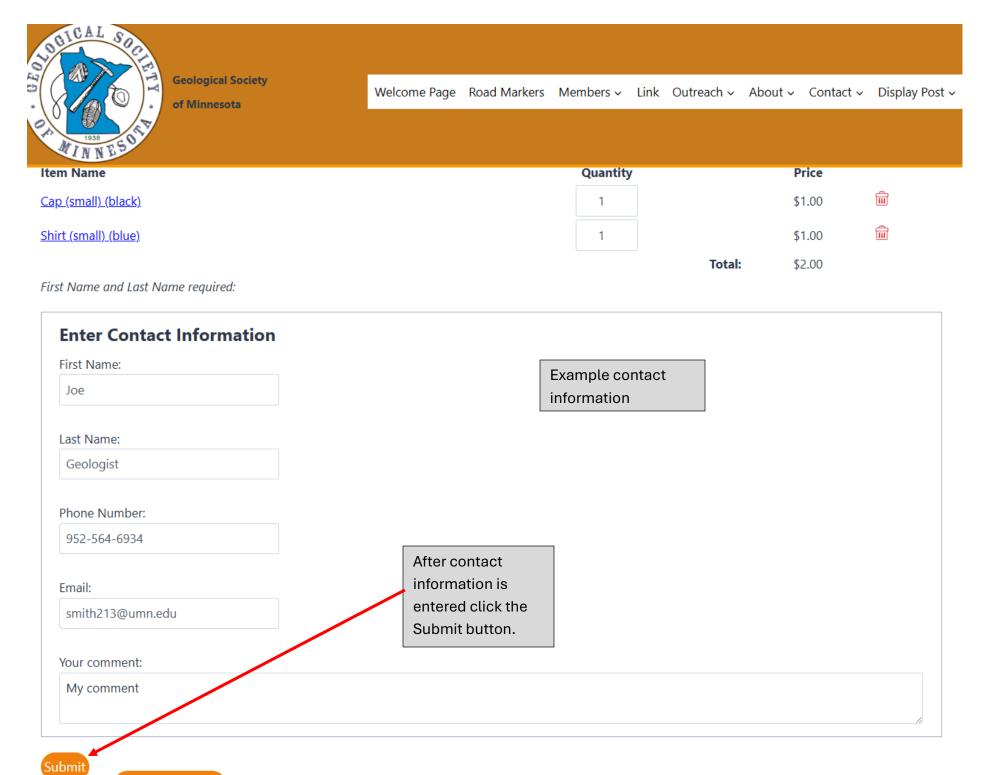

Documentation on how to order a T Shirts or Caps.

After clicking the submit button after entering an order for a T Shirts or Caps you will get email at the email address in the email address field in the Enter Contact Information form.

If you order the clothing item(s) the GSM seamstress (Dave Wilhelm at <u>dewilhelm53@msn.com</u>) by Sunday 6 PM before a lecture, he will be sure that the clothing item(s) is available for you to buy at the Monday lecture. Bring check or cash.