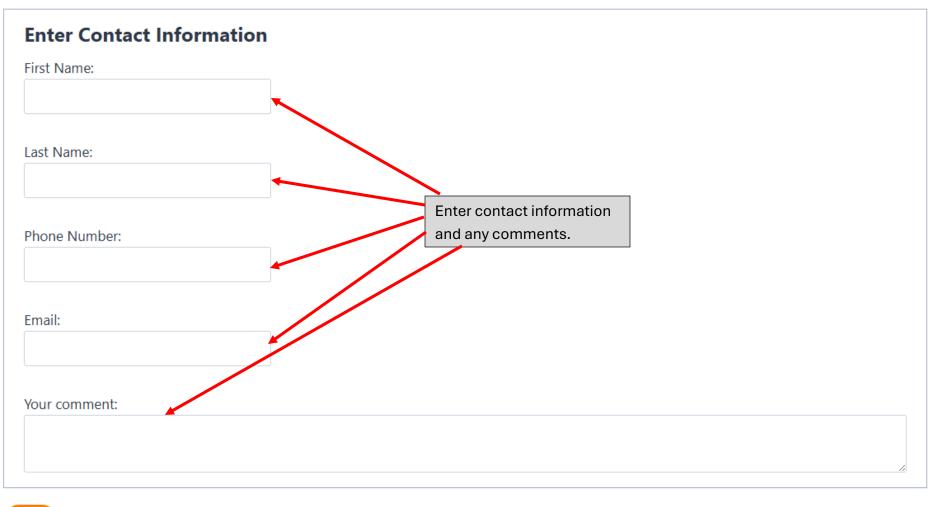

Documentation on how to order a T Shirts or Caps.

After clicking the submit button after entering an order for a T Shirts or Caps you will get email at the email address in the email address field in the Enter Contact Information form.